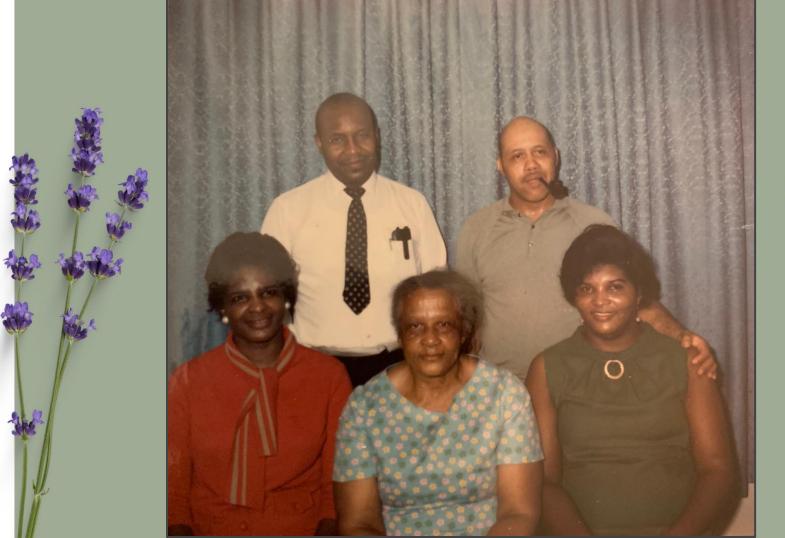

In Laving Memory





















































































































March 15, 1932



Irene Garth Willis Memorial Scholarship



In lieu of flowers, contributions may be made to Spelman College to establish the Irene Garth Willis Memorial Scholarship.

Gifts may be made online at <u>www.spelman.edu/giving/make-a-gift</u> select Giving, Make A Gift, Other, and type "Irene Garth Willis Memorial Scholarship" in the Designation Box. Checks may be mailed to the Division of Institutional Advancement, 350 Spelman Lane, SW, Box 1551, Atlanta, GA 30314-4399. Checks should be written to Spelman College and in the memo line write: **"Irene Garth Willis Memorial Scholarship"**.