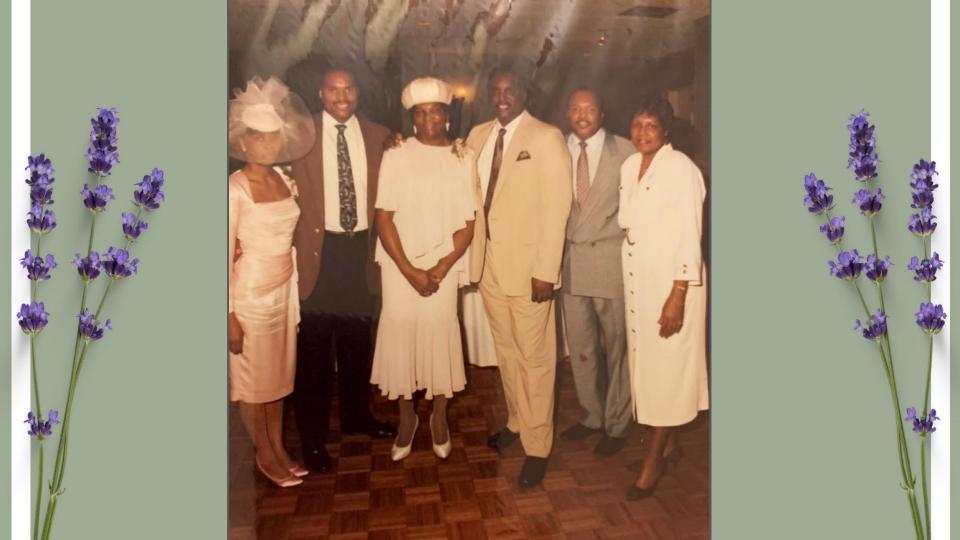

In Laving Memory

March 15, 1932

Irene Garth Willis Memorial Scholarship

In lieu of flowers, contributions may be made to Spelman College to establish the Irene Garth Willis Memorial Scholarship.

Gifts may be made online at <u>www.spelman.edu/giving/make-a-gift</u> select Giving, Make A Gift, Other, and type "Irene Garth Willis Memorial Scholarship" in the Designation Box. Checks may be mailed to the Division of Institutional Advancement, 350 Spelman Lane, SW, Box 1551, Atlanta, GA 30314-4399. Checks should be written to Spelman College and in the memo line write: **"Irene Garth Willis Memorial Scholarship"**.