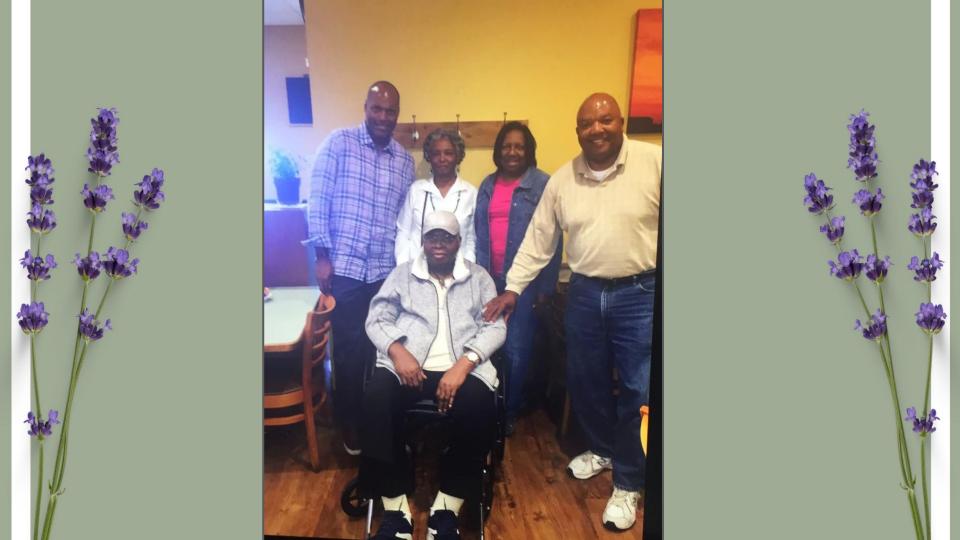

In Laving Memory

March 15, 1932

Irene Garth Willis Memorial Scholarship

In lieu of flowers, contributions may be made to Spelman College to establish the Irene Garth Willis Memorial Scholarship.

Gifts may be made online at <u>www.spelman.edu/giving/make-a-gift</u> select Giving, Make A Gift, Other, and type "Irene Garth Willis Memorial Scholarship" in the Designation Box. Checks may be mailed to the Division of Institutional Advancement, 350 Spelman Lane, SW, Box 1551, Atlanta, GA 30314-4399. Checks should be written to Spelman College and in the memo line write: **"Irene Garth Willis Memorial Scholarship"**.