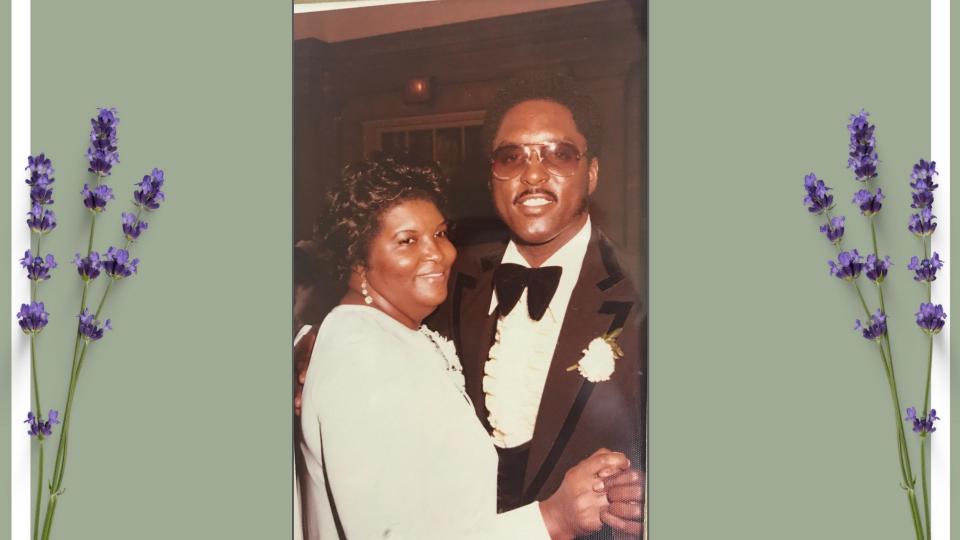

In Laving Memory





















































































































March 15, 1932



Irene Garth Willis Memorial Scholarship



In lieu of flowers, contributions may be made to Spelman College to establish the Irene Garth Willis Memorial Scholarship.

Gifts may be made online at <u>www.spelman.edu/giving/make-a-gift</u> select Giving, Make A Gift, Other, and type "Irene Garth Willis Memorial Scholarship" in the Designation Box. Checks may be mailed to the Division of Institutional Advancement, 350 Spelman Lane, SW, Box 1551, Atlanta, GA 30314-4399. Checks should be written to Spelman College and in the memo line write: **"Irene Garth Willis Memorial Scholarship"**.