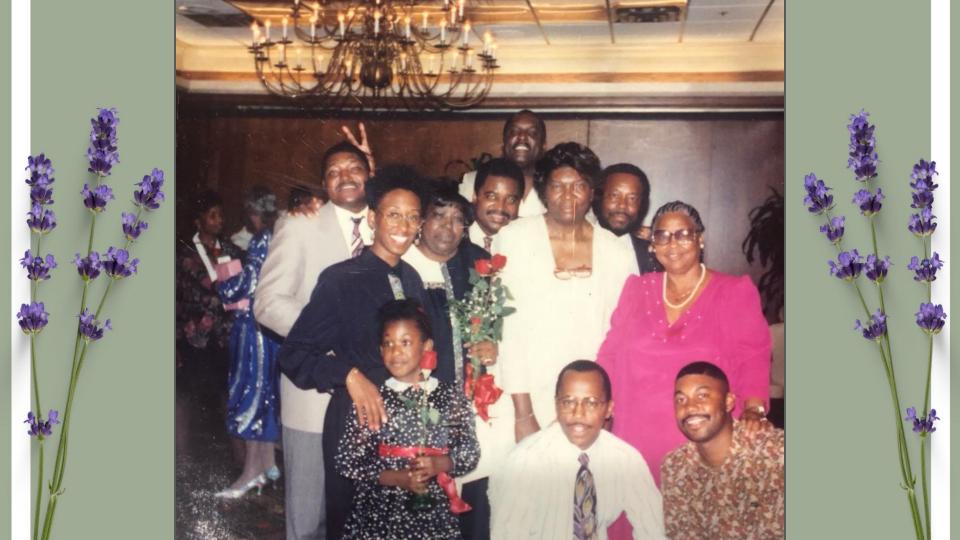

In Laving Memory

March 15, 1932

Irene Garth Willis Memorial Scholarship

In lieu of flowers, contributions may be made to Spelman College to establish the Irene Garth Willis Memorial Scholarship.

Gifts may be made online at <u>www.spelman.edu/giving/make-a-gift</u> select Giving, Make A Gift, Other, and type "Irene Garth Willis Memorial Scholarship" in the Designation Box. Checks may be mailed to the Division of Institutional Advancement, 350 Spelman Lane, SW, Box 1551, Atlanta, GA 30314-4399. Checks should be written to Spelman College and in the memo line write: **"Irene Garth Willis Memorial Scholarship"**.