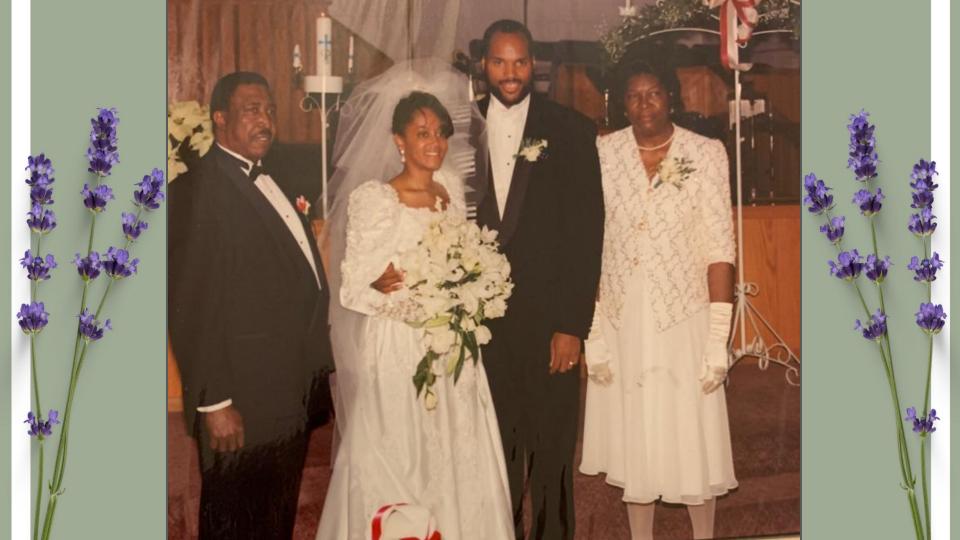

In Laving Memory

March 15, 1932

Irene Garth Willis Memorial Scholarship

In lieu of flowers, contributions may be made to Spelman College to establish the Irene Garth Willis Memorial Scholarship.

Gifts may be made online at <u>www.spelman.edu/giving/make-a-gift</u> select Giving, Make A Gift, Other, and type "Irene Garth Willis Memorial Scholarship" in the Designation Box. Checks may be mailed to the Division of Institutional Advancement, 350 Spelman Lane, SW, Box 1551, Atlanta, GA 30314-4399. Checks should be written to Spelman College and in the memo line write: **"Irene Garth Willis Memorial Scholarship"**.