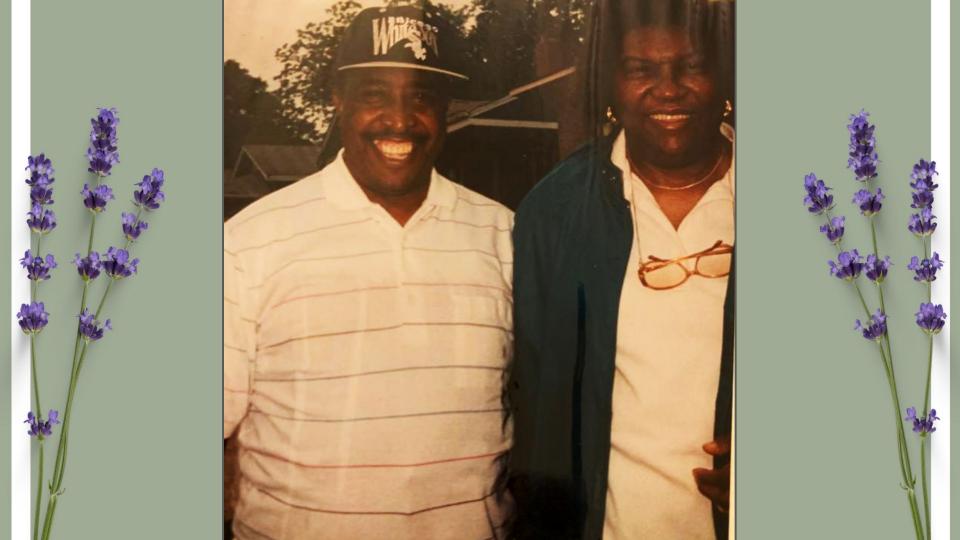

In Laving Memory

March 15, 1932

Irene Garth Willis Memorial Scholarship

In lieu of flowers, contributions may be made to Spelman College to establish the Irene Garth Willis Memorial Scholarship.

Gifts may be made online at <u>www.spelman.edu/giving/make-a-gift</u> select Giving, Make A Gift, Other, and type "Irene Garth Willis Memorial Scholarship" in the Designation Box. Checks may be mailed to the Division of Institutional Advancement, 350 Spelman Lane, SW, Box 1551, Atlanta, GA 30314-4399. Checks should be written to Spelman College and in the memo line write: **"Irene Garth Willis Memorial Scholarship"**.