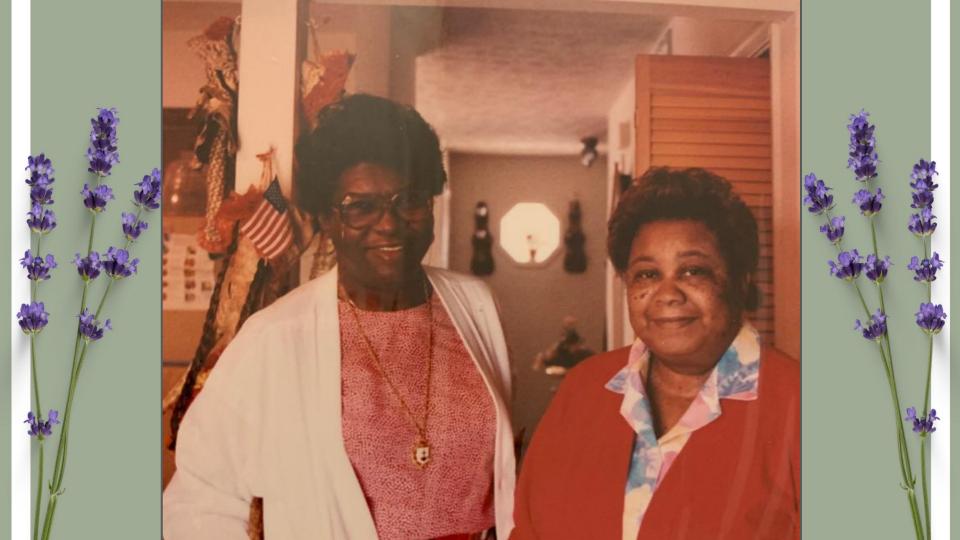

In Laving Memory

March 15, 1932

Irene Garth Willis Memorial Scholarship

In lieu of flowers, contributions may be made to Spelman College to establish the Irene Garth Willis Memorial Scholarship.

Gifts may be made online at <u>www.spelman.edu/giving/make-a-gift</u> select Giving, Make A Gift, Other, and type "Irene Garth Willis Memorial Scholarship" in the Designation Box. Checks may be mailed to the Division of Institutional Advancement, 350 Spelman Lane, SW, Box 1551, Atlanta, GA 30314-4399. Checks should be written to Spelman College and in the memo line write: **"Irene Garth Willis Memorial Scholarship"**.