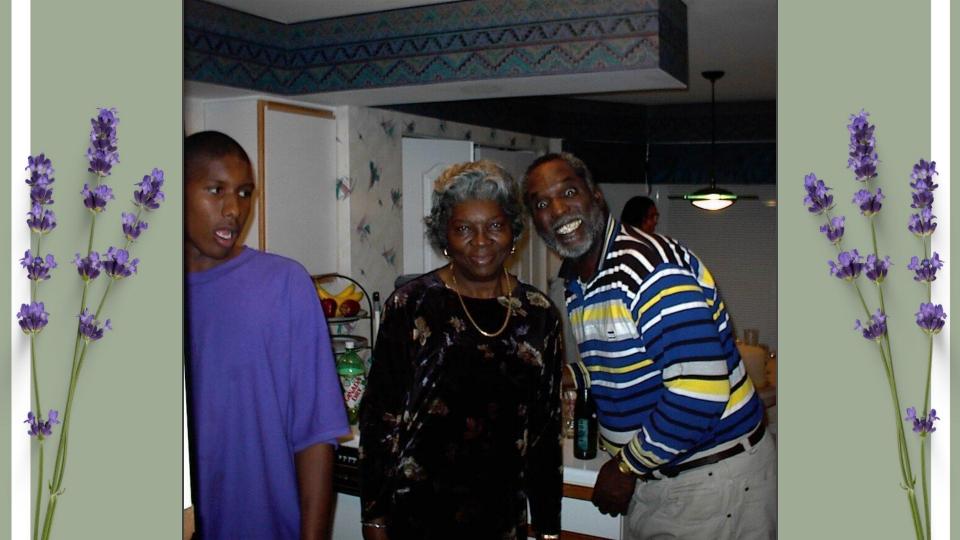

In Laving Memory

March 15, 1932

Irene Garth Willis Memorial Scholarship

In lieu of flowers, contributions may be made to Spelman College to establish the Irene Garth Willis Memorial Scholarship.

Gifts may be made online at <u>www.spelman.edu/giving/make-a-gift</u> select Giving, Make A Gift, Other, and type "Irene Garth Willis Memorial Scholarship" in the Designation Box. Checks may be mailed to the Division of Institutional Advancement, 350 Spelman Lane, SW, Box 1551, Atlanta, GA 30314-4399. Checks should be written to Spelman College and in the memo line write: **"Irene Garth Willis Memorial Scholarship"**.