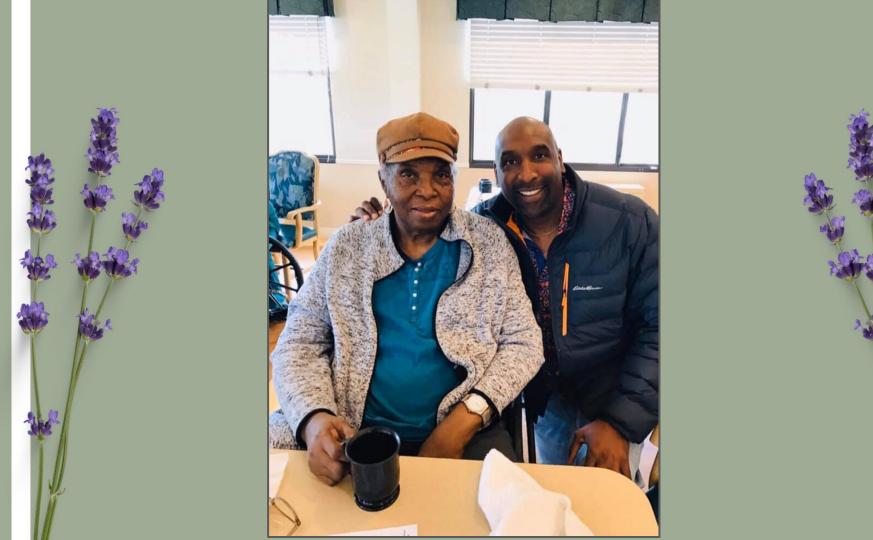

In Laving Memory





















































































































March 15, 1932



Irene Garth Willis Memorial Scholarship



In lieu of flowers, contributions may be made to Spelman College to establish the Irene Garth Willis Memorial Scholarship.

Gifts may be made online at <u>www.spelman.edu/giving/make-a-gift</u> select Giving, Make A Gift, Other, and type "Irene Garth Willis Memorial Scholarship" in the Designation Box. Checks may be mailed to the Division of Institutional Advancement, 350 Spelman Lane, SW, Box 1551, Atlanta, GA 30314-4399. Checks should be written to Spelman College and in the memo line write: **"Irene Garth Willis Memorial Scholarship"**.