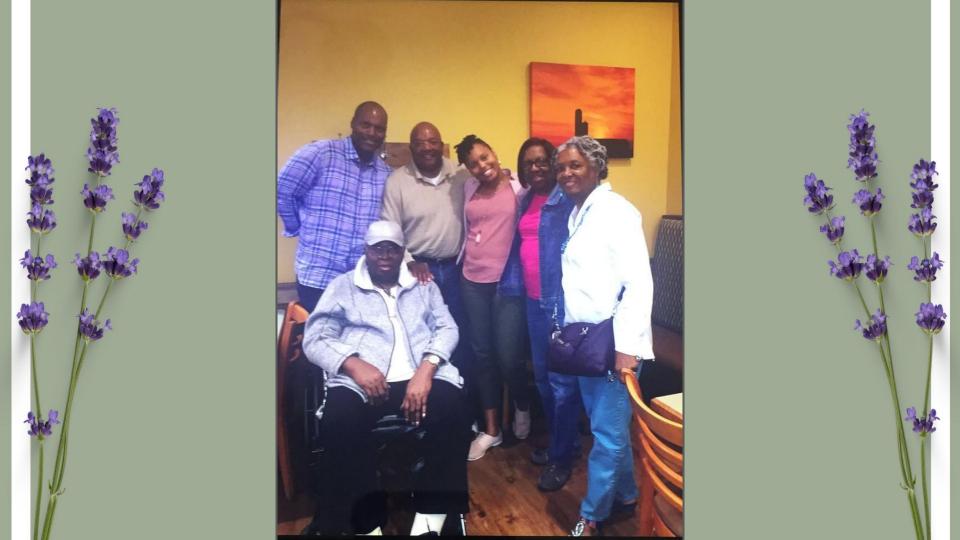

In Laving Memory

March 15, 1932

Irene Garth Willis Memorial Scholarship

In lieu of flowers, contributions may be made to Spelman College to establish the Irene Garth Willis Memorial Scholarship.

Gifts may be made online at <u>www.spelman.edu/giving/make-a-gift</u> select Giving, Make A Gift, Other, and type "Irene Garth Willis Memorial Scholarship" in the Designation Box. Checks may be mailed to the Division of Institutional Advancement, 350 Spelman Lane, SW, Box 1551, Atlanta, GA 30314-4399. Checks should be written to Spelman College and in the memo line write: **"Irene Garth Willis Memorial Scholarship"**.