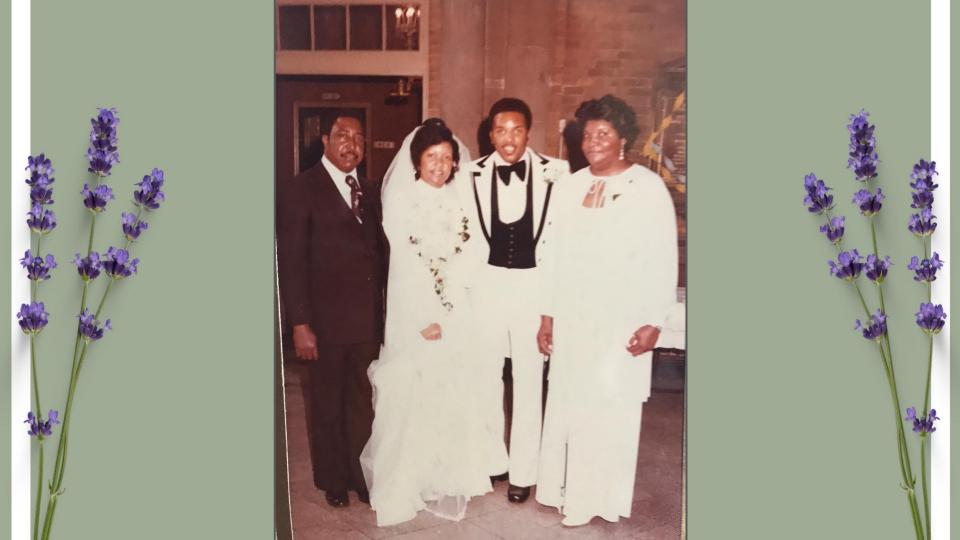

In Laving Memory





















































































































March 15, 1932



Irene Garth Willis Memorial Scholarship



In lieu of flowers, contributions may be made to Spelman College to establish the Irene Garth Willis Memorial Scholarship.

Gifts may be made online at <u>www.spelman.edu/giving/make-a-gift</u> select Giving, Make A Gift, Other, and type "Irene Garth Willis Memorial Scholarship" in the Designation Box. Checks may be mailed to the Division of Institutional Advancement, 350 Spelman Lane, SW, Box 1551, Atlanta, GA 30314-4399. Checks should be written to Spelman College and in the memo line write: **"Irene Garth Willis Memorial Scholarship"**.